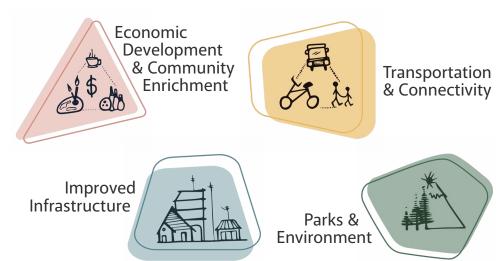

# **Transportation Element**

## **Element Purpose:**

The Transportation Element of Sultan's Comprehensive Plan aims to enhance local and regional mobility for a growing population over the next twenty years. It provides solutions to the current impacts of regional traffic on US2 that restrict mobility in the city. It accommodates increased travel demand associated with population and employment growth planned for the City and broader region. The element focuses on a multimodal transportation network to encourage walking, biking, and transit ridership in addition to motor vehicles. Non-motorized level of service standards are established to support pedestrian and bicycle mobility.

# How it relates to Sultan's Community Vision:



#### Relationship to Vision Strategies (Nine Big Ideas):



#### Key:







### **Why does the Transportation Element matter:**

Mobility is fundamental to community. The ability to travel to work, school, recreation, and neighbors is key to economic security, education, health, and social interaction. For the first time, the Element includes a long range solution for impacts to local mobility in the City of Sultan created by regional through traffic on US2.

#### What's New:



1. A Regionally Coordinated Plan for US2 Improvements: Establishes a coordinated long-range plan for improvements to US2 to accommodate both regional and local mobility needs that includes all modes of transportation.

#### 2. Mulit-Modal LOS Standards:

Establishes standards to guide the type and location of pe