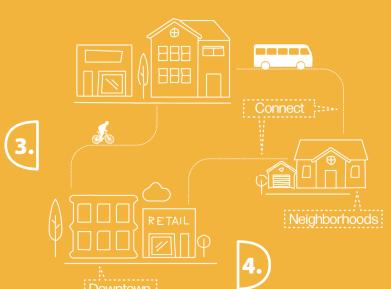

#### 2. Mulit-Modal LOS Standards:

Establishes standards to guide the type and location of pedestrian and bicycle facilities based upon the quality of pedestrian and bicycle user experience.

- **3. Local Connectivity Options:** : Identifies improvements that are planned to occur after the US2 Corridor improvements are substantially completed to protect neighborhoods from regional traffic.
- **4. Increased Access:** to jobs, education, and recreation both inside and outside the City of Sultan!